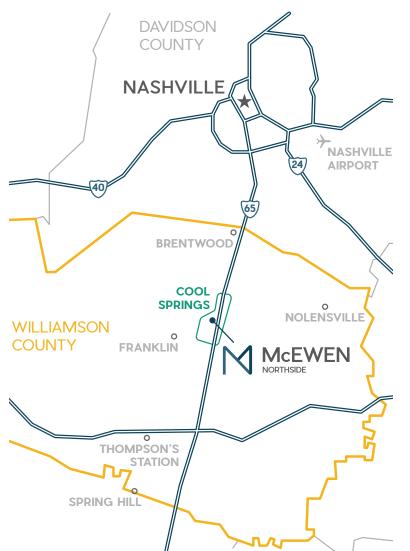

DE RETAIL: 'BLOCK B'

4031 ASPEN GROVE DRIVE, FRANKLIN, TN 37067

McEwen Northside is a walkable, urban community in the core of Cool Springs, one of the most desirable and thriving retail markets in the country. The district's thoughtful design brings together business, residential, retail, restaurants, hotel, and interactive green spaces to foster connection and community, in a market known for its high disposable income.

#### MARK TRAYLOR

PH: 615-550-5581 MTRAYLOR@BOYLE.COM

### **GRANT KINNETT**

PH: 615-550-5582 GKINNETT@BOYLE.COM

# PROJECT OVERVIEW

45

mixed-use environment

750

sq. ft. Class A office space

150 ROOM

business-class hotel

10

ACRES

beautifully designed green space

100

I HOUSAND

sq. ft. restaurant & retail space

580

LUXURY

apartments



### **LOCATION**





### **2020 DEMOGRAPHICS**

|                          | 3 MILE    | 5 MILE    |
|--------------------------|-----------|-----------|
| POPULATION               |           |           |
| 2020 Estimate            | 45,529    | 107,082   |
| 2025 Projection          | 51,386    | 121,228   |
| TOTAL HOUSEHOLDS         |           |           |
| 2020 Estimate            | 19,221    | 41,525    |
| 2025 Projection          | 21,577    | 46,731    |
| AVERAGE HOUSEHOLD INCOME |           |           |
| 2020 Estimate            | \$124,626 | \$141,785 |
| 2025 Projection          | \$128,934 | \$147,831 |
| MEDIAN AGE               |           |           |
| Male                     | 36.6      | 38.5      |
| Female                   | 38.6      | 40.2      |