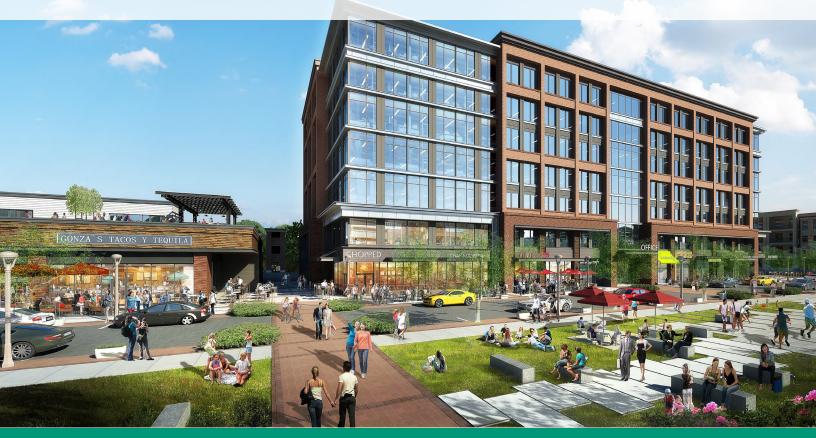

## McEWEN NORTHSIDE RETAIL: 'BLOCK B'

4031 ASPEN GROVE DRIVE, FRANKLIN, TN 37067

McEwen Northside is a walkable, urban community in the core of Cool Springs, one of the most desirable and thriving retail markets in the country. The district's thoughtful design brings together business, residential, retail, restaurants, hotel, and interactive green spaces to foster connection and community, in a market known for its high disposable income.

# PROJECT OVERVIEW

45

mixed-use environment

750

sq. ft. Class A office space

150 ROOM

business-class hotel

10