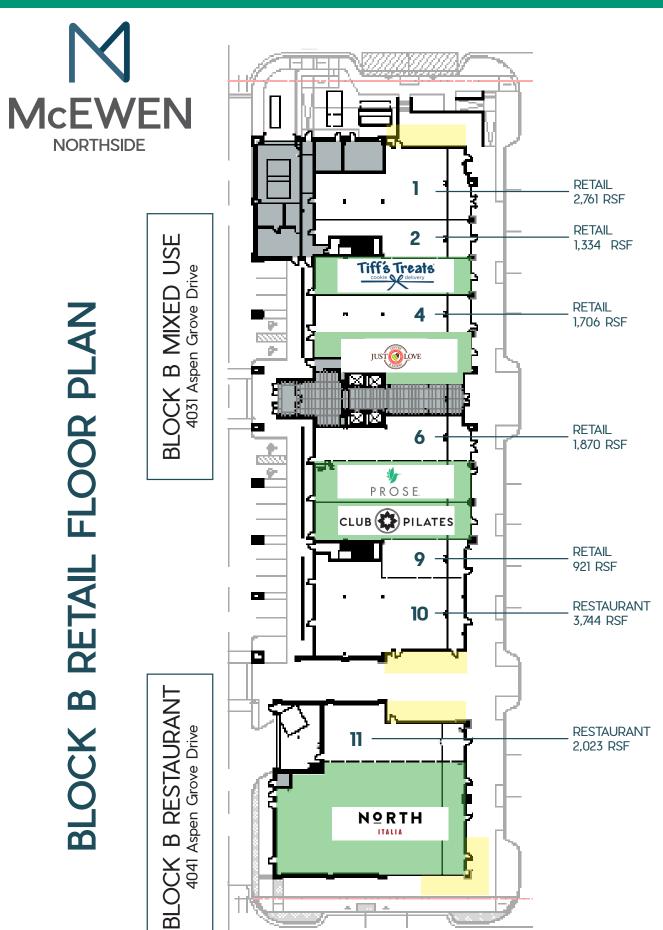

## McEWEN NORTHSIDE RETAIL: 'BLOCK B'

4031 ASPEN GROVE DRIVE, FRANKLIN, TN 37067

McEwen Northside is a walkable, urban community in the core of Cool Springs, one of the most desirable and thriving retail markets in the country. The district's thoughtful design brings together business, residential, retail, restaurants, hotel, and interactive green spaces to foster connection and community, in a market known for its high disposable income.