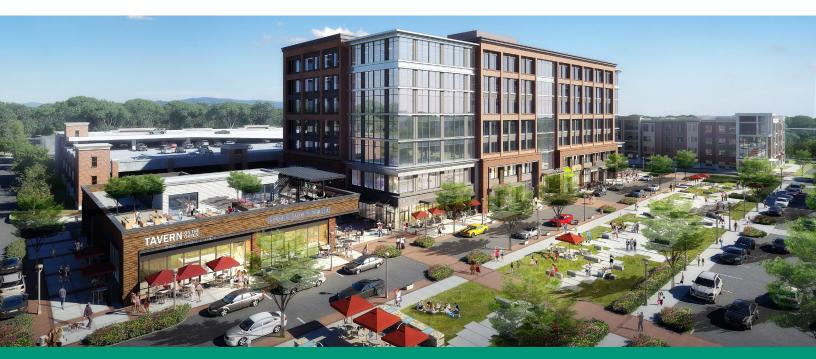

## McEWEN NORTHSIDE RETAIL: 'BLOCK B'

4031 ASPEN GROVE DRIVE, FRANKLIN, TN 37067

McEwen Northside is a walkable, urban community in the core of Cool Springs, one of the most desirable and thriving retail markets in the country. The district's thoughtful design brings together business, residential, retail, restaurants, hotel, and interactive green spaces to foster connection and community, in a market known for its high disposable income.

# PROJECT OVERVIEW

45

mixed-use environment

750

sq. ft. Class A office space

150 ROOM

business-class hotel

10